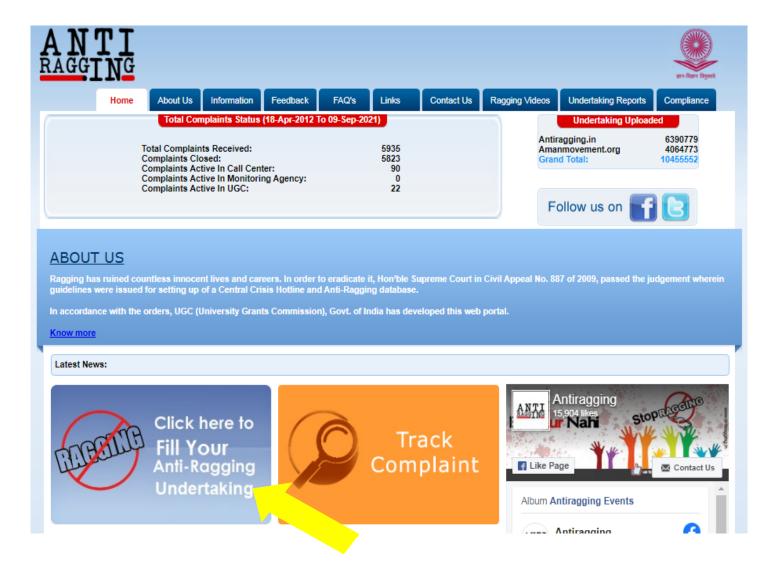

# How To Fill An Online Anti Ragging Undertaking on https://antiragging.in

## Click here to enter the form.